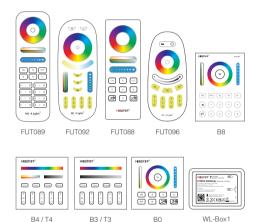

### Link/Unlink

Compatible with these remote controls (Purchased separately)

Lighting can be working after linking with remote; for more details, pls read the remote instruction.