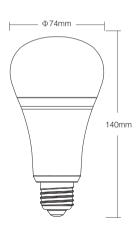

## 12W RGB+CCT LED Bulb

Model No.: FUT105

#### **Parameters**

Voltage: AC100~240V 50/60Hz Lifespan: 50000 Hours