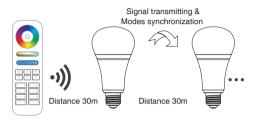

# Signal transmitting

One bulb can transmit the signals from the remote control to another bulb within 30m, as long as there is a bulb within 30m, the remote control distance can be limitless.

# Modes synchronization

Different bulb can work synchronously when they are started at different times, controlled by the same remote. under same dynamic mode and within 30m distance.