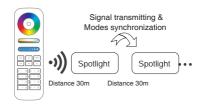

### 1. Features

RGB+CCT 16 Millions of colors to choose

Color temperature 2700K~6500K

Dim brightness/ Saturation

2.4G RF wireless transmission technology

Signal transmitting & Modes synchronization

Remote control Control distance 30m

## 4. Signal transmitting

One lighting fixture can transmit the signals from the remote control to another lighting fixture within 30m, as long as there is a lighting fixture within 30m, the remote control distance can be limitless.

# 5. Modes synchronization

Different lighting fixture can work synchronously when they are started at different times, controlled by the same remote, under same dynamic mode and within 30m distance.