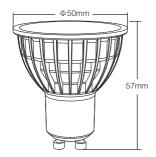

## GU10 RGB+CCT LED Spotlight

Model No.: FUT103

Power: 4W

Voltage: 100-240V~ 50/60Hz

Rated Current: 0.07A Working Temp.:-10~40°C Color Temp.: 2700K~6500K

Luminous Flux: 250LM-280LM

Luminous Efficiency: 70LM/W CRI: >80 PF: 0.55

Lifespan: 50000h Beam Angle: 25° RF: 2.4GHz

Control Distance: 30m

Product Weight: 42g