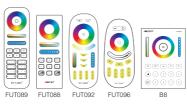

### Step 2: Link/Unlink

Compatible with these remote controls ( Purchase separately)

BΩ